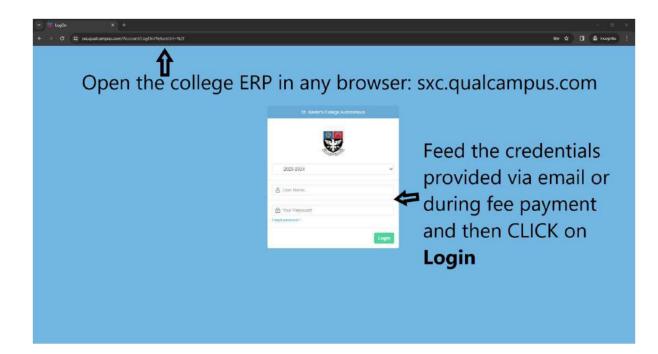

## CONSOLIDATED MARKSHEET FOR THE STUDENTS of the ACADEMIC YEAR 2024-2025

TY & PG - 2 students of the academic year 2024-2025 are requested to verify their consolidated marksheet on sxc.qualcampus. The guide line to access the marksheet is at the end of this notice.