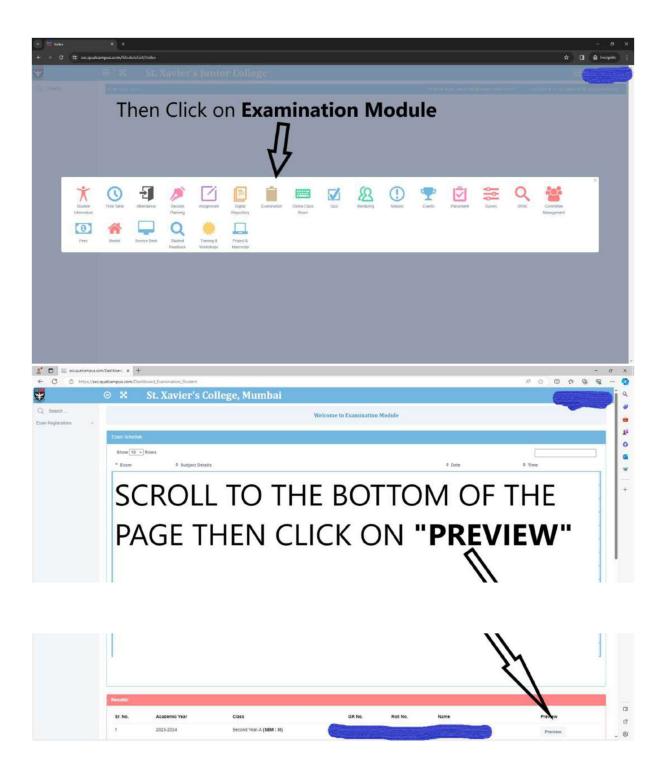

## CONSOLIDATED MARKSHEET FOR THE STUDENTS of the ACADEMIC YEAR 2024-2025

TY & PG - 2 students of the academic year 2024-2025 are requested to verify their consolidated marksheet on sxc.qualcampus. The guide line to access the marksheet is at the end of this notice.