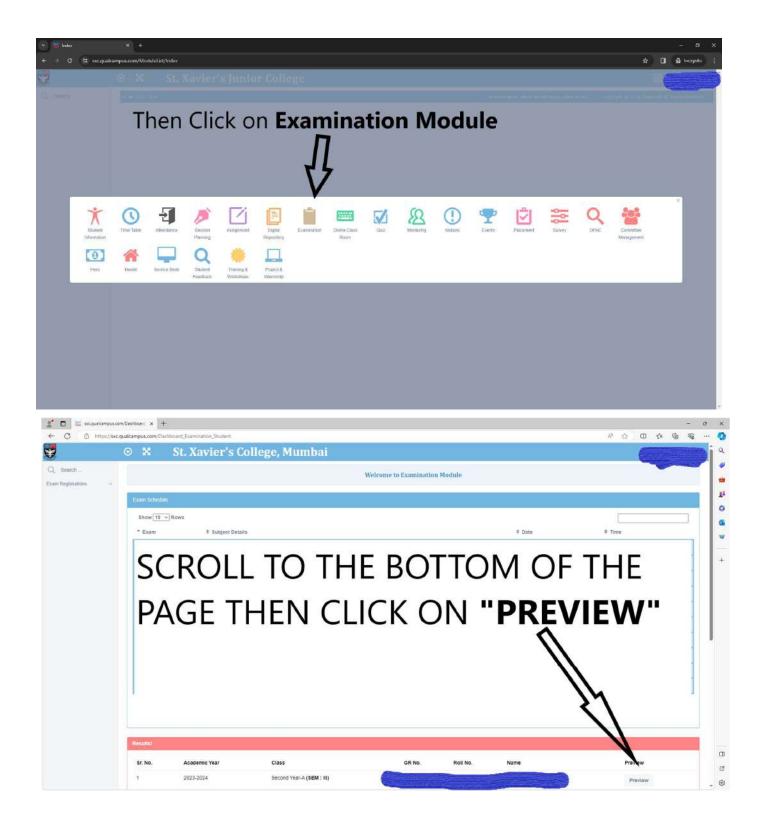

## SY & TY RESULTS FOR THE EVEN SEMESTER EXAMINATION (ACADEMIC YEAR 2023-2024)

Students of the academic year 2023-2024 are requested to verify their mark sheet for the EVEN semester exam conducted in March 2024 on sxc.qualcampus.com; the guide to access the mark sheet is at the end of this notice.