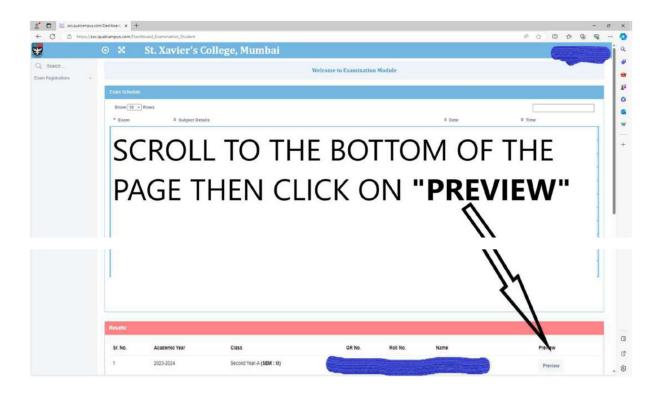

## RESULTS FOR THE EVEN SEMESTER EXAMINATION (ACADEMIC YEAR 2024-2025)

Students of the academic year 2024-2025 are requested to verify their marksheet for the EVEN Semester exam conducted in March 2025 on sxc.qualcampus.com; the guide line to access the marksheet is at the end of this notice.