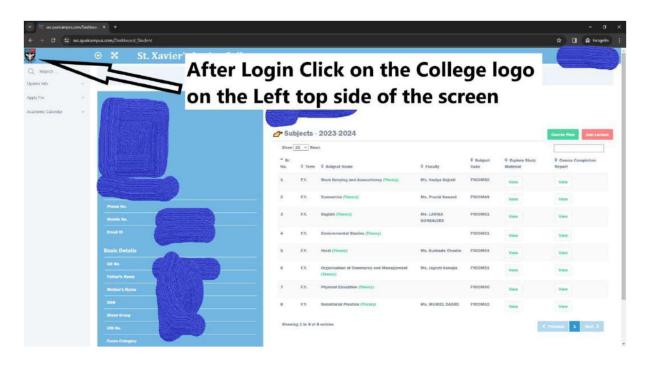

## RESULTS FOR THE EVEN SEMESTER EXAMINATION (ACADEMIC YEAR 2024-2025)

Students of the academic year 2024-2025 are requested to verify their marksheet for the EVEN Semester exam conducted in March 2025 on sxc.qualcampus.com; the guide line to access the marksheet is at the end of this notice.