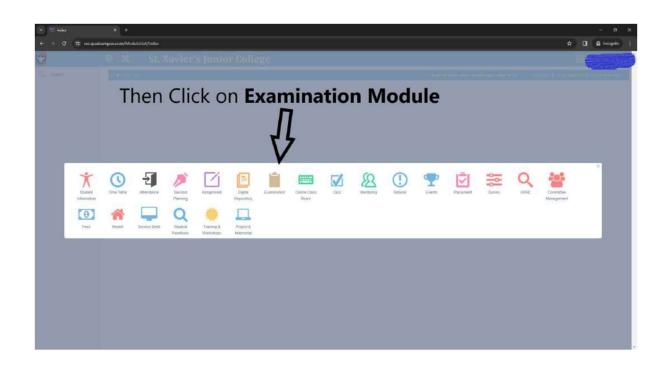

## RESULTS FOR THE EVEN SEMESTER EXAMINATION (ACADEMIC YEAR 2024-2025)

Students of the academic year 2024-2025 are requested to verify their marksheet for the EVEN Semester exam conducted in March 2025 on sxc.qualcampus.com; the guide line to access the marksheet is at the end of this notice.