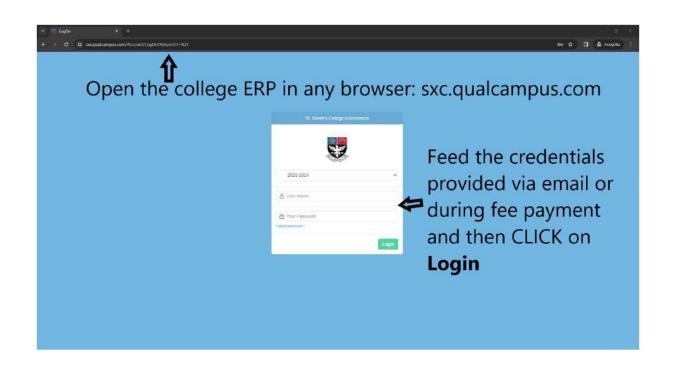

## RESULTS FOR THE EVEN SEMESTER EXAMINATION (ACADEMIC YEAR 2024-2025)

Students of the academic year 2024-2025 are requested to verify their marksheet for the EVEN Semester exam conducted in March 2025 on sxc.qualcampus.com; the guide line to access the marksheet is at the end of this notice.