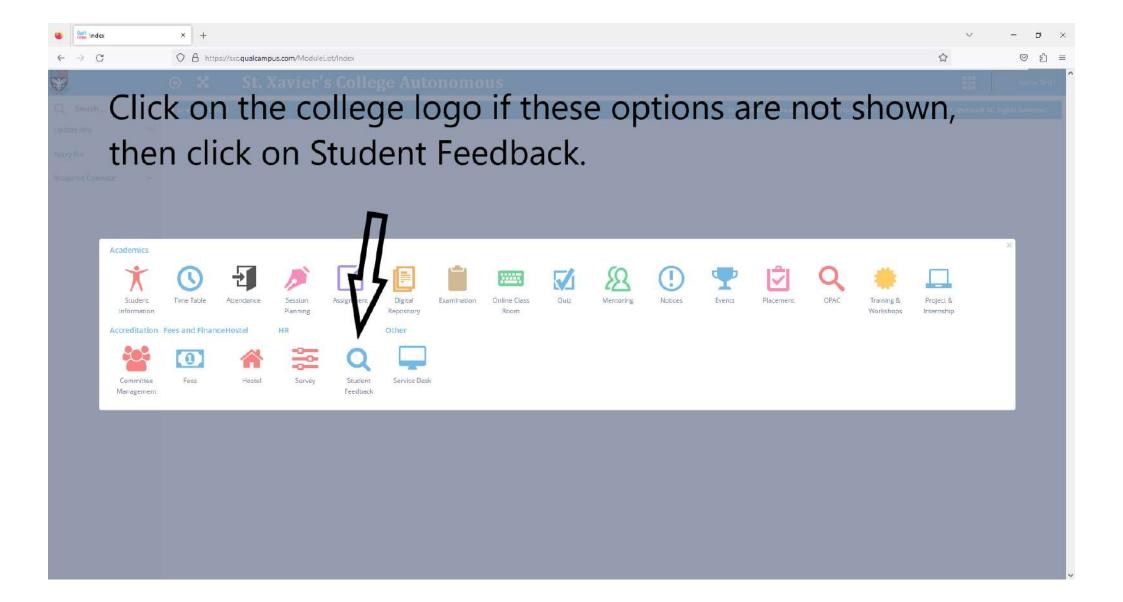

For this purpose, follow the instructions given below for answering the respective TAQs

Select the option you feel best for the concerned teacher and complete the questionnaire and submit the same.

Your identity and your responses will be stored in separate databases and hence your responses will not be tracked with your identity.