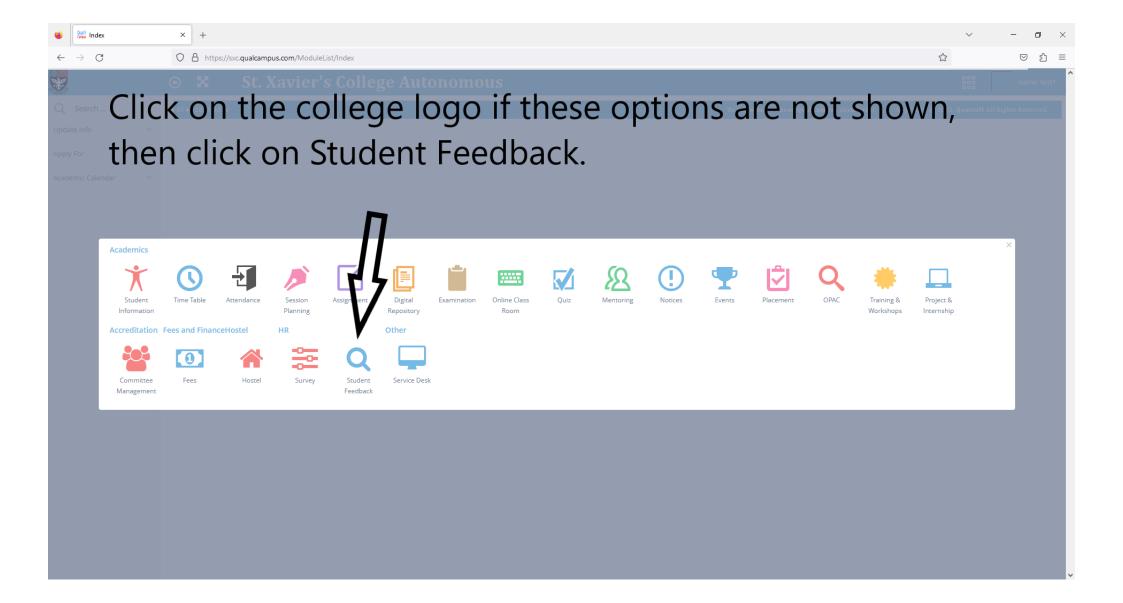

For this purpose, follow the instructions given at the end of the notice.

Select the option you feel is best for the concerned teacher to complete the questionnaire and submit the same.

In case any student encounters technical difficulty kindly send an email to helpdesk@xaviers.edu