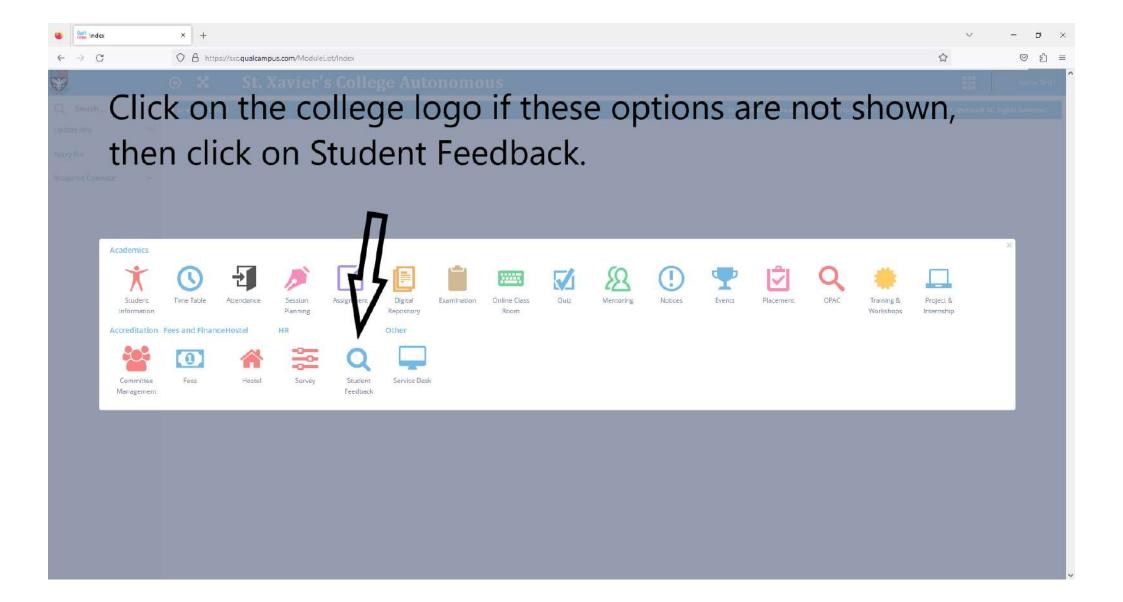

For this purpose, follow the instructions given at the end of the notice.

Select the option you feel is best for the concerned teacher to complete the questionnaire and submit the same.

In case any student encounters technical difficulty kindly send an email to helpdesk@xaviers.edu