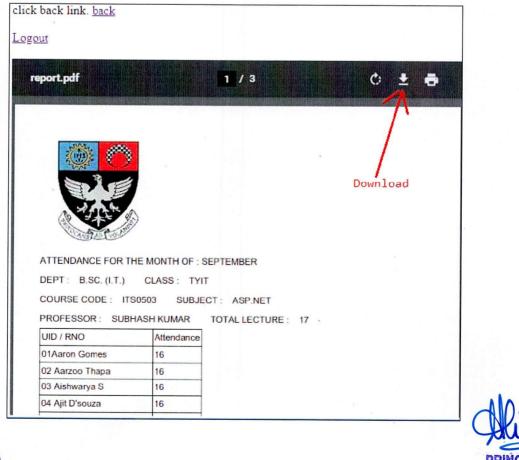

#### <u>STEP 6:</u>

PDF gets generated now download it.

NAAC SSR Cycle 4 (2015-2020): 6\_2\_3\_ERP\_SXC

#### <u>STEP 7:</u>

If you don't see the desired pdf please refresh browser so the latest pdf isshown.

As you scroll down to last row of pdf you will find link for excel download

|                     | ASH KUMAR  | TOTAL LECTU | RE: 17 |   |                                    |
|---------------------|------------|-------------|--------|---|------------------------------------|
| UID / RNO           | Attendance |             |        |   |                                    |
| 01Aaron Gomes       | 16         |             |        |   |                                    |
| 02 Aarzoo Thapa     | 16         |             |        |   |                                    |
| 03 Aishwarya S      | 16         |             |        |   |                                    |
| 04 Ajit D'souza     | 16         |             |        |   |                                    |
| 05 Aldair Creado    | 17         |             |        |   |                                    |
| 06 anmol singhal    | 15         |             |        |   |                                    |
| 07 Ashley Stephen   | 15         |             |        | 2 |                                    |
| 08 Astle Ribeiro    | 16         |             |        |   |                                    |
| 09 Athary Kulkarni  | 8          |             |        |   |                                    |
| 10 Avil Quadras     | 15         |             |        |   |                                    |
| 11 Benjamin Thomas  | 16         |             |        |   |                                    |
| 12 Daniel DSouza    | 16         |             |        |   |                                    |
| 13 Derrisa Tuscano  | 14         |             |        |   |                                    |
| 14 Devalon Dsouza   | 15         |             |        |   | Generate Excel Forma               |
| 16 Gaurav Raj       | 15         |             |        |   | Generale Excel Forma               |
| 17 Ibrahim Parkar   | 14         |             |        |   |                                    |
| 18 Ishita Bhatnagar | 16         |             |        |   |                                    |
| 19 Jigar Kurani     | 16         |             |        |   |                                    |
| 20 Jinisha Parmar   | 12         |             |        |   |                                    |
| 21Joel Jojo         | 9          |             |        |   | <ul> <li>download excel</li> </ul> |