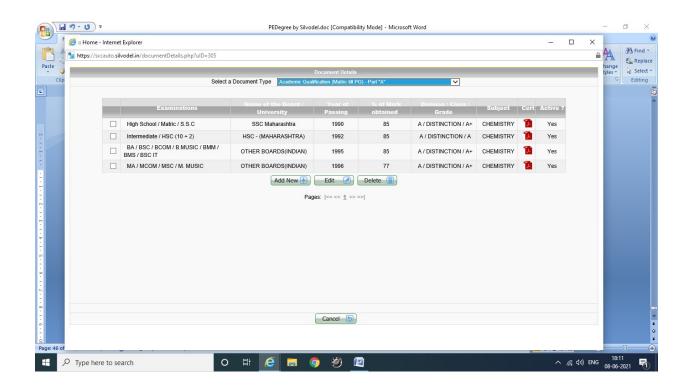

|                                                            |     |   |
|    |                            |                                                            |     |   |
|    |                            |                                                            |     | I |
|    |                            |                                                            |     | I |
|    |                            |                                                            |     |   |
|    |                            |                                                            |     |   |
|    |                            | Cancel                                                     | v   |   |

### **Silvodel Solutions**



#### Academic Qualification – Metric to PG



### **Silvodel Solutions**



#### Academic Staff College Orientation / Refresher Courses Attended Part "A"



### **Silvodel Solutions**



#### **Development of e-Learning Material**



### **Silvodel Solutions**



#### Fellowships / Awards



### **Silvodel Solutions**



#### **Papers Presented in Conferences**



### **Silvodel Solutions**



#### **Publications attached to the PBAS Format**



### **Silvodel Solutions**



#### **Record of Academic Service**



### **Silvodel Solutions**



#### **Research Degree**



### **Silvodel Solutions**



#### **Research Guidance**



### **Silvodel Solutions**



#### **Research Projects / Outcome**



### **Silvodel Solutions**



ST. XAVIER'S COLLEGE (AUTONOMOUS) 5, Mahapalika Marg, Mumbai - 400 001, INDIA. © 2262 0661/65

### **ERP DO