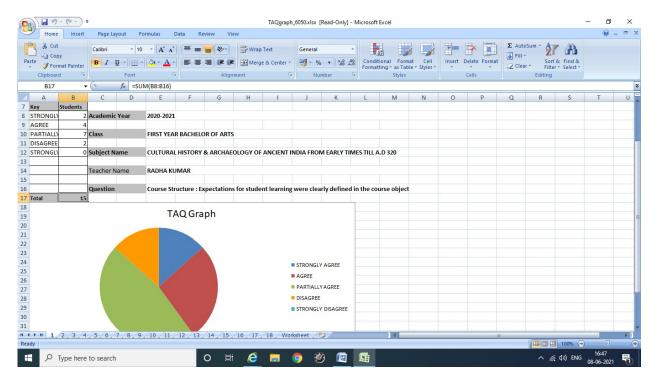

#### <u>STEP 6:</u>

PDF gets generated now download it.

NAAC SSR Cycle 4 (2015-2020): 6\_2\_3\_ERP\_SXC

#### <u>STEP 7:</u>

If you don't see the desired pdf please refresh browser so the latest pdf isshown.

As you scroll down to last row of pdf you will find link for excel download

|                     | ASH KUMAR  | TOTAL LECTU | RE: 17 |   |                                    |
|---------------------|------------|-------------|--------|---|------------------------------------|
| UID / RNO           | Attendance |             |        |   |                                    |
| 01Aaron Gomes       | 16         |             |        |   |                                    |
| 02 Aarzoo Thapa     | 16         |             |        |   |                                    |
| 03 Aishwarya S      | 16         |             |        |   |                                    |
| 04 Ajit D'souza     | 16         |             |        |   |                                    |
| 05 Aldair Creado    | 17         |             |        |   |                                    |
| 06 anmol singhal    | 15         |             |        |   |                                    |
| 07 Ashley Stephen   | 15         |             |        | 2 |                                    |
| 08 Astle Ribeiro    | 16         |             |        |   |                                    |
| 09 Athary Kulkarni  | 8          |             |        |   |                                    |
| 10 Avil Quadras     | 15         |             |        |   |                                    |
| 11 Benjamin Thomas  | 16         |             |        |   |                                    |
| 12 Daniel DSouza    | 16         |             |        |   |                                    |
| 13 Derrisa Tuscano  | 14         |             |        |   |                                    |
| 14 Devalon Dsouza   | 15         |             |        |   | Generate Excel Forma               |
| 16 Gaurav Raj       | 15         |             |        |   | Generale Excel Forma               |
| 17 Ibrahim Parkar   | 14         |             |        |   |                                    |
| 18 Ishita Bhatnagar | 16         |             |        |   |                                    |
| 19 Jigar Kurani     | 16         |             |        |   |                                    |
| 20 Jinisha Parmar   | 12         |             |        |   |                                    |
| 21Joel Jojo         | 9          |             |        |   | <ul> <li>download excel</li> </ul> |