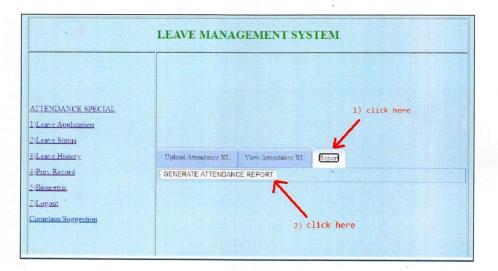

#### STEP 2

Login in the college portal and click on ATTENDANCE SPECIAL

| 1                                                                                                                                                    | LEAVE MANA                 | GEMENT SYS          | TEM           |
|------------------------------------------------------------------------------------------------------------------------------------------------------|----------------------------|---------------------|---------------|
| 1) Click Here                                                                                                                                        | Upload Attendance XL       | View Attendance XL  | Report        |
| ATTENDANCE SPECIAL<br>Dileave Application<br>2)Leave Status<br>3)Leave History<br>4)Prev. Record<br>5)Biometric<br>7)Logout ,<br>Complain/Suggestion | A CONTRACTOR OF THE PERSON | IASH KUMAR<br>(I T) | 3) Click here |