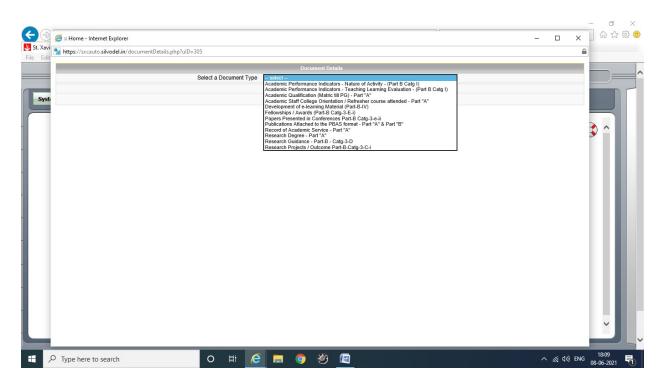

|
| Address 1 123456 Address 2 789123 Address 3 456123                                                                                                                                                                                                                                                                                                                                                                                                                                                                                                                                                                                                    |                                                                    |

### **Silvodel Solutions**



#### **Various Documents in Possession Details**



### **Silvodel Solutions**



| Document Details         Select a Document Type         Academic Performance Indicators - Nature of Activity - (Part B Calg I)         Academic Year       2019-202 · · ·         Nature of Activity       Direct Teaching Stats: Sk-55 · · ·         Hour per Year       800         Applicant API       103         Final Score       60         Active       Image: Save Image: Cancel Image: Ca                                                                                                                                                                                                                                                                                                                |                            |                 |             |
|-----------