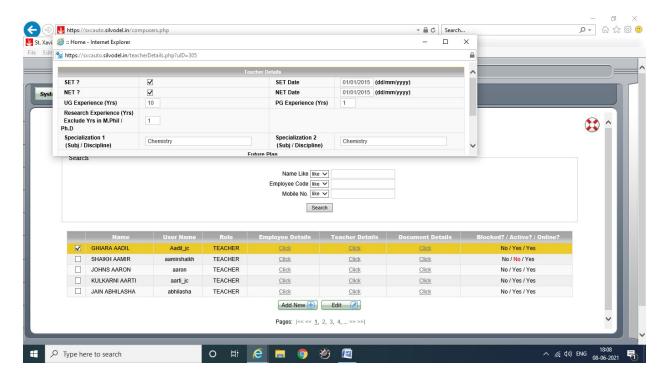

|                |
|     |           | KULKARNI AARTI                    |                            |          | GILK                            | CIICK                          | CIICK            |      | 1407 1457 145                |                |
|     |           | KULKARNI AARTI<br>JAIN ABHILASHA  | abhilasha                  |          |                                 |                                |                  |      |                              |                |
|     |           |                                   | abhilasha                  |          | Add New 🖶 🛛 Ed                  | t 📝                            |                  |      |                              |                |

### **Silvodel Solutions**



#### **Teaching Related Details**



### **Silvodel Solutions**



#### **Personal Contact Details**

| Key Details           First Name         AADIL         Middle Name         Last Name         GHIARA           Religion         ZOROASTRIAN         Father / Husband Name         HOMIYAR         Mother Tongue         Gujarati         ~           D0B         01/01/1971         (dd/mml/yyyy)         Place of Birth         MUMBAI         Special Category         NOT SPECIFIED         ~           SEX         Male          Blood Group         NOT Specified          Reserved Category         Open         ~           Nationality         INDIA         Marital Status         MARRIED         Comments         Comments         Comments | ED V                                                               |
|-----------------------------