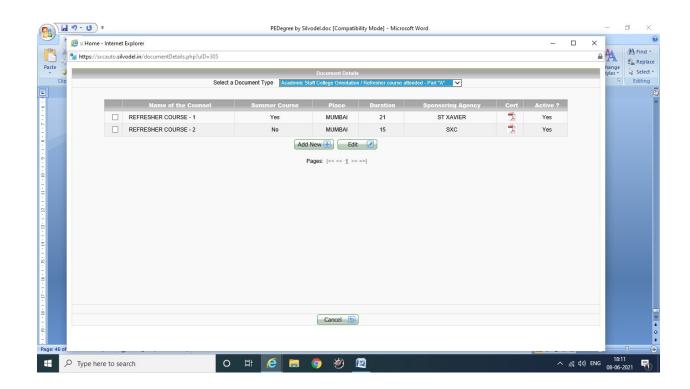

|                                                            |     |   |
|    |                            |                                                            |     | I |
|    |                            |                                                            |     | I |
|    |                            |                                                            |     |   |
|    |                            |                                                            |     |   |
|    |                            | Cancel                                                     | v   |   |

### **Silvodel Solutions**



#### Academic Qualification – Metric to PG



### **Silvodel Solutions**



#### Academic Staff College Orientation / Refresher Courses Attended Part "A"



### **Silvodel Solutions**



#### **Development of e-Learning Material**



### **Silvodel Solutions**



#### Fellowships / Awards



### **Silvodel Solutions**



#### **Papers Presented in Conferences**



### **Silvodel Solutions**



#### **Publications attached to the PBAS Format**



### **Silvodel Solutions**



#### **Record of Academic Service**



### **Silvodel Solutions**



#### **Research Degree**



### **Silvodel Solutions**



#### **Research Guidance**



### **Silvodel Solutions**



#### **Research Projects / Outcome**



### **Silvodel Solutions**



ST. XAVIER'S COLLEGE (AUTONOMOUS) 5, Mahapalika Marg, Mumbai - 400 001, INDIA. © 2262 0661/65

### **ERP DOCUMENT KNOWLEDGE PRO**

NAAC SSR Cycle 4 (2015-2020): 6\_2\_3\_ERP\_Document



## System Requirement Specifica