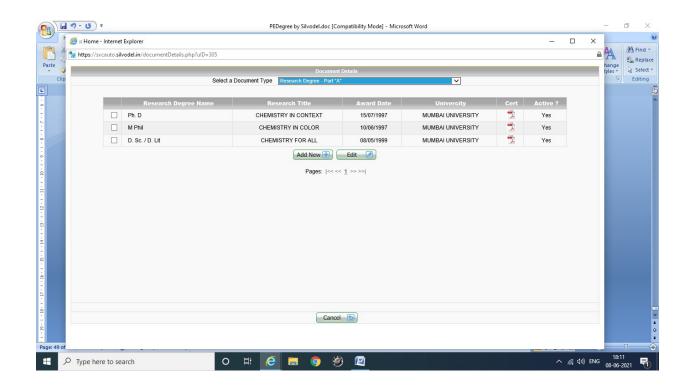

#### 6.2.3: SXC - ERP MANUAL

#### \* Administration

- Leave management System
- ✤ Student support
  - Library- WEBOPAC SLIM
  - Library N-LIST INFLIBNET
- Finance
  - Tally ERP

PRINCIPAL ST. XAVIER'S COLLEGE (AUTONOMOUS) MUMBAI - 400 001.